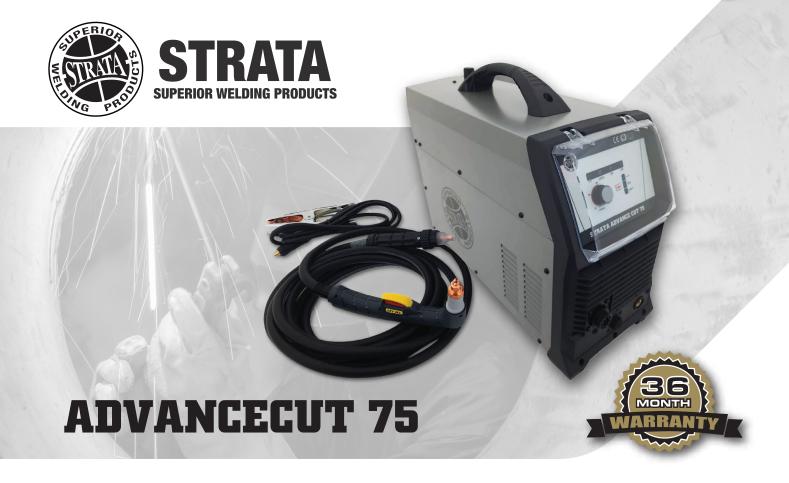

## **65A CNC INVERTER PLASMA CUTTER**

The powerful 3 phase Plasma Cutter in a tough compact package. With IGBT technology and the capability of severing up to 35mm carbon steel with CNC interface capability, look no further than the ADVANCECUT 75 for serious industrial cutting solutions.

- IGBT module inverter technology for smooth & stable output, increased reliability, high duty cycle
- Heavy Duty Italian TH-125 plasma torch as standard for superior cutting performance and consumable life
- Designed for operating with automated CNC cutting equipment
- · Pilot Arc Control System for increased cutting capability, especially for discontinuous cutting
- Protected external air regulator with water trap/ filter for easy adjustment & serviceability
- Safe & robust connection to machine with Euro Connect torch system
- · Increased reliability and low EMF pollution with non HF arc starting system
- Intelligent plasma torch protection system protects plasma torch from damage from incorrect air pressure, consumables not in place, excessive pilot arc use.
- · Lightweight & compact design, ideal for portable applications
- · Intelligent machine protection system for increased reliability & safety
- Extreme stress testing up to 550V in production for rugged reliability.
- Protected against moisture, salt spray and corrosion
- Machine automatically shuts down if power supply phase loss occurs, to prevent damage.
- Designed to work with generator power supply and protect from power surges.
- Industrial damage resistant casing with front panel protection
- $\bullet \ \ \text{Set \& test air pressure without the need to trigger the torch with air flow manual activation switch}\\$
- Includes 6m 125A Professional Plasma Torch, Earth Lead & Air Regulator/Watertrap.
  Consumables kit available (TH125KIT) as optional extra.